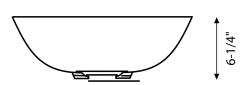

#### **Features:**

- No faucet holes
- Requires wall or counter-mount faucet
- No overflow drain

Material: Vitreous china

Installation: Above-counter or countertop

Dimensions: 16"W x 16"L x 6-1/4"D

Strainer not included