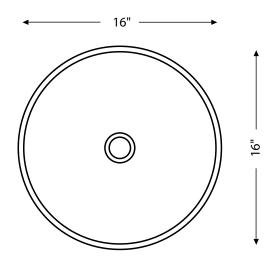

#### **Features:**

- No faucet holes
- Requires wall or counter-mount faucet
- No overflow drain

Material: Vitreous china

Installation: Above-counter or countertop

Dimensions: 16"W x 16"L x 6-1/4"D

Strainer not included