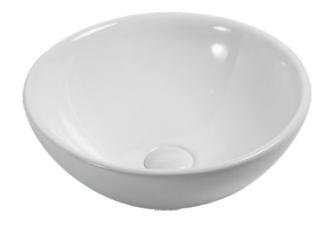

## **SPECIFICATIONS**

Modern round design makes your bathroom unique.

#### **Features:**

- No faucet holes
- Requires wall or counter-mount faucet
- No overflow drain

Material: Vitreous china

Installation: Above-counter or countertop

Dimensions: 16"W x 16"L x 6-1/4"D

Strainer not included